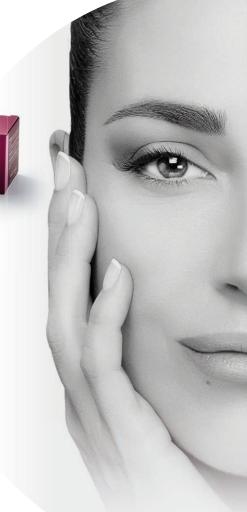

### HYALURONIC ACID SERUM

**INDICATIONS:** Thanks to the Hyaluronic Acid and the presence of Liposomes of Vitamin A and Vitamin E, the product has a moisturizing and anti-radical restructuring action useful for the prevention of skin aging.

HOW TO USE: Apply until it's completely absorbed It can be used along with Revital Cream or Face/ Neck Hyaluronic Acid Liposomes Cream.